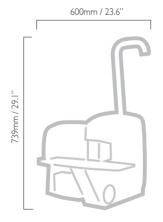

http://powerco.lillbacka.com/ products/cutting-machines

|                                | CM30      |
|--------------------------------|-----------|
| Hose capacity, I-2 wire (inch) | 2         |
| Hose capacity, 4 wire (inch)   | I I/4     |
| Motor (kW)                     | 2.2/1.5   |
| Motor (HP)                     | 3/2.0     |
| Voltage (V)                    | 12/24     |
| Speed of blade, 50 Hz (rpm)    | 2750      |
| Speed of blade, 60 Hz (rpm)    | 3370      |
| Blade diameter (mm)            | 300       |
| Weight (kg)                    | 50 / 60   |
| Weight (lbs)                   | 111 / 133 |