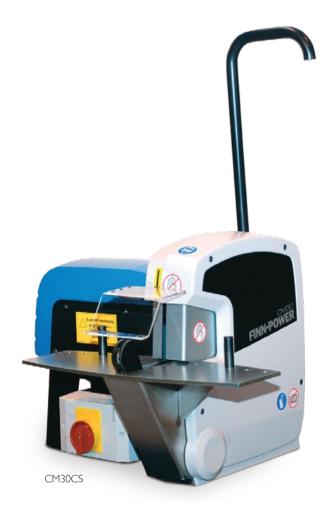

FINN-POWER CM30CS 12V CUTTING MACHINE

## CM30CS 12V - SAFE CUTTING FOR SERVICE USE

Finn-Power CM30CS 12V cutting machine is manually operated and designed for service use, in workshops and service vans. It is easy and simple to use and equipped with fume exhaust connections it offers pleasant working environment. CM30CS is also available in 24V.