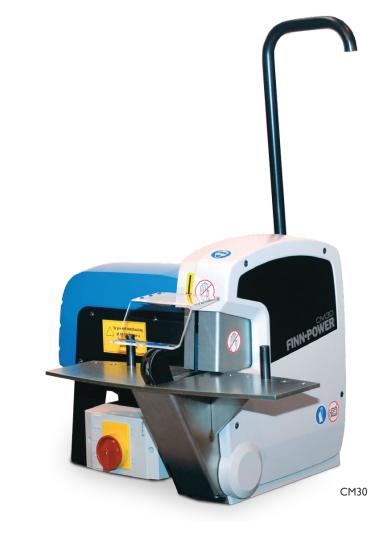

FINN-POWER CM30 AND CM35 CUTTING MACHINES

## CM30/CM35 - SAFE CUTTING FOR SERVICE USE

739mm / 29.1".

600mm / 23.6"

Finn-Power CM30 and CM35 cutting machines are manually operated and designed for service use in workshop. They can be used for cutting up to 2" braided hoses efficiently, fast and safely. They are easy and simple to use and both models are equipped with fume exhaust connections. CM30 is also available in 12V and 24V.